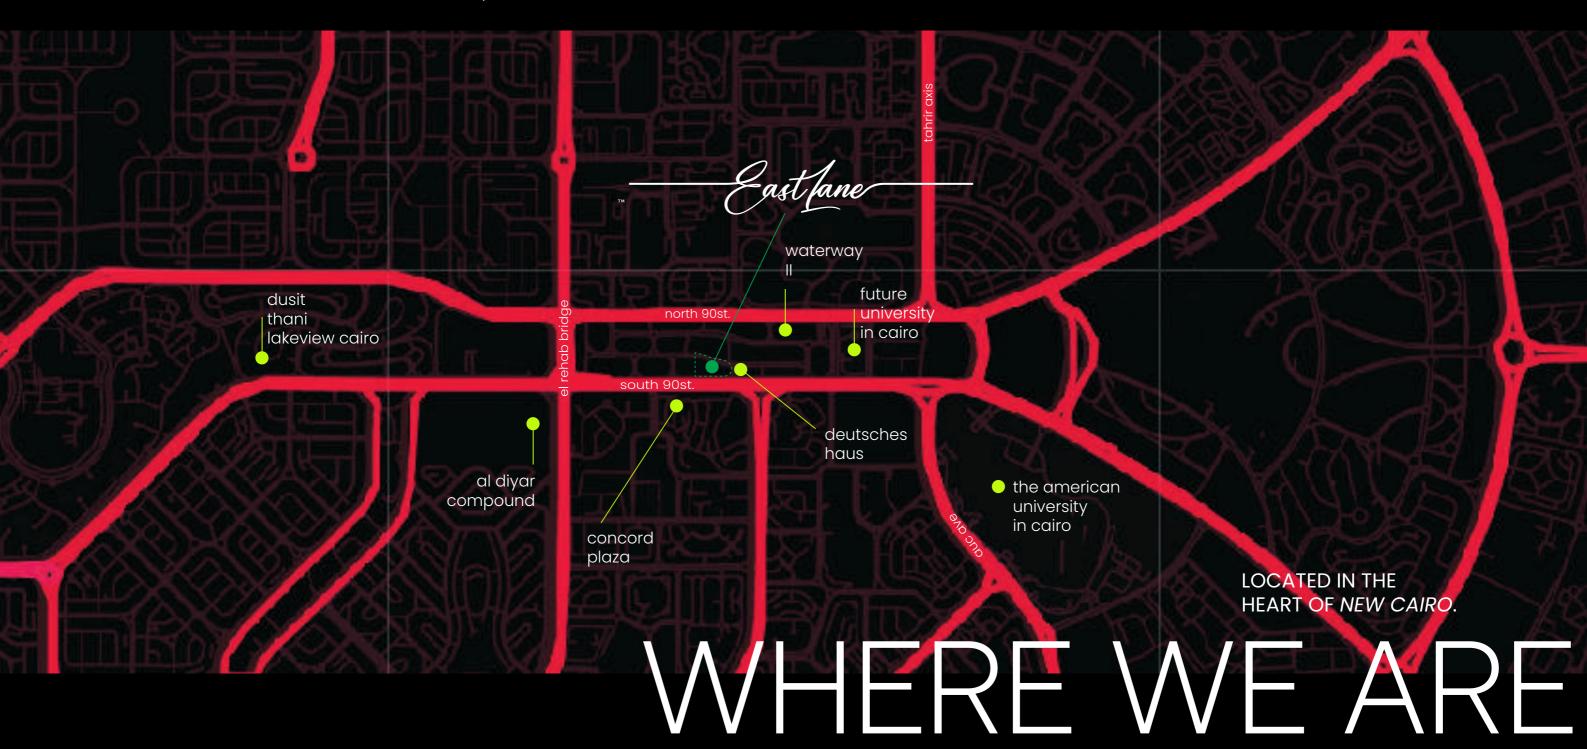

## ALL LANES LEAD AN ADMINISTRATIVE & COMMERCIAL BEAMING THROUGH LANES

SPACE BASED IN THE HEART OF

## NEW CAIRO.

| -  |   |          |    |            |   |   |
|----|---|----------|----|------------|---|---|
|    | - | <u> </u> |    | <b>~</b> 1 | n | c |
| L. |   | 5        | 44 | ы          |   | C |
|    |   |          |    |            |   |   |

## WE ARE BOLD FOR THE BOLDEST

The EastLane building is one of the most iconic, prominent and bustling areas in New Cairo.

# ABOUT EASTLANE

EastLane is constituted of 2 commercial floors and 3 administrative floors with an investment of 2 Billion Egyptian Pounds.

Overlooking South 90 street, it is situated right in front of Concord Plaza and next to Deutsch House and Mahmoud El Far supermarket which makes it in the center of a vibrant and active area.

## LOCATED IN THE HEART OF NEW CAIRO.

All lanes lead to **us** 