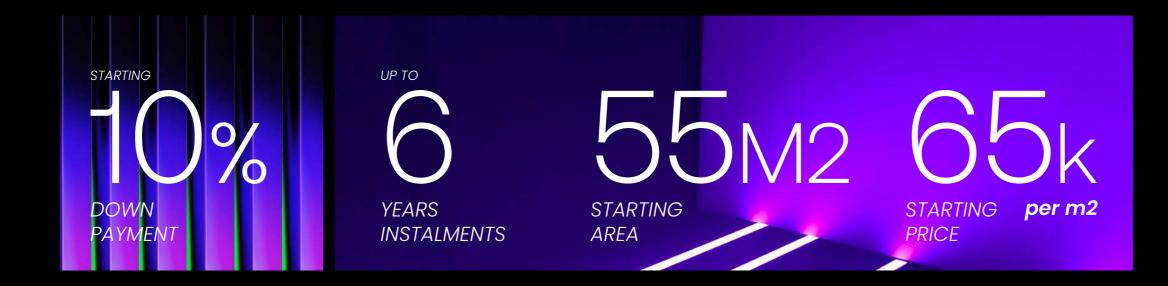

TOTAL LAND AREA /

BUA & MEASUREMENTS

DETAILS

4780m2 BUILT UP AREA [BUA] / 2,330m2

a brand by **urbn**lanes

All lanes lead to

# STARTING FRO

a brand by **urbn**lanes